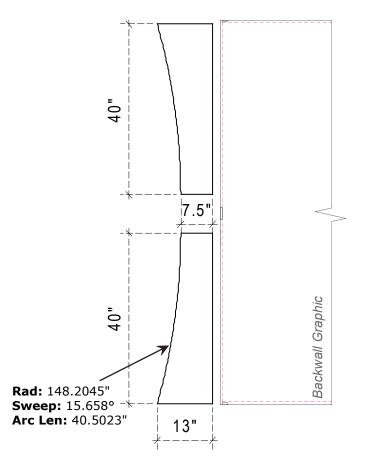

## A small portion of your graphic(s) may be hidden by monitor and counter. Please use these diagrams to position your graphics correctly.

Convex Wing for P-Series 20' Unit includes (2) Bottom Panels and (2) Upper Panels