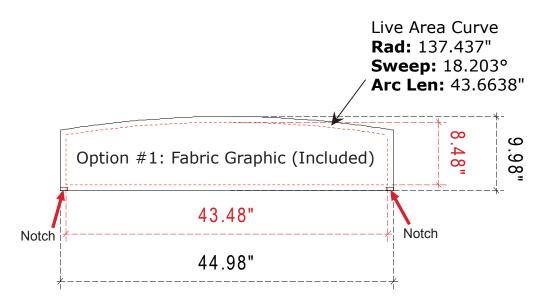

## Header Fabric Graphic

**Finished Size:** 44.98"w x 9.98"h **Live Area:** 43.48"w x 8.48"h

Add 3/4" bleed around perimeter Sew 1/2" Velcro into front perimeter