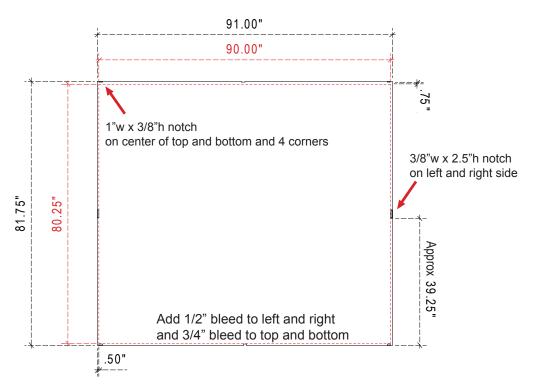

## Backwall Tension Fabric Graphic (Included)

Finished Size: 91"w x 81.75"h Live Area: 90"w x 80.25"h

Sew 1/2" hook Velcro into front perimeter

**Product Name:** VK-1221

Process: Colossus 8-Color

Material: Poly Knit 9

**Effective Date:** 09/20/13

**NOTE:** Graphic files must be @ 150 dpi Finished Size. DO NOT send Flattened Files. Production can not manipulate the content, proportion or color of these files.

**Product Name:** VK-1221