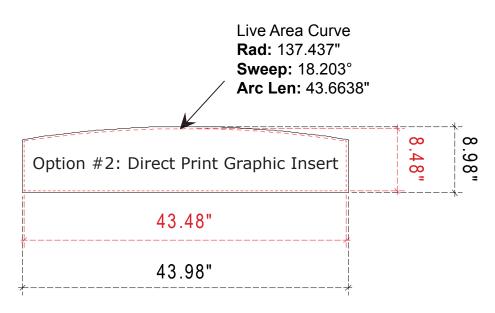

## 1/4" Direct Print Header Graphic

**Finished Size:** 43.98"w x 8.98"h **Live Area:** 43.48"w x 8.48"h

Add 1/4" bleed around perimeter

**NOTE:** Graphic files must be @ 150 dpi Finished Size. DO NOT send Flattened Files. Production can not manipulate the content, proportion or color of these files.