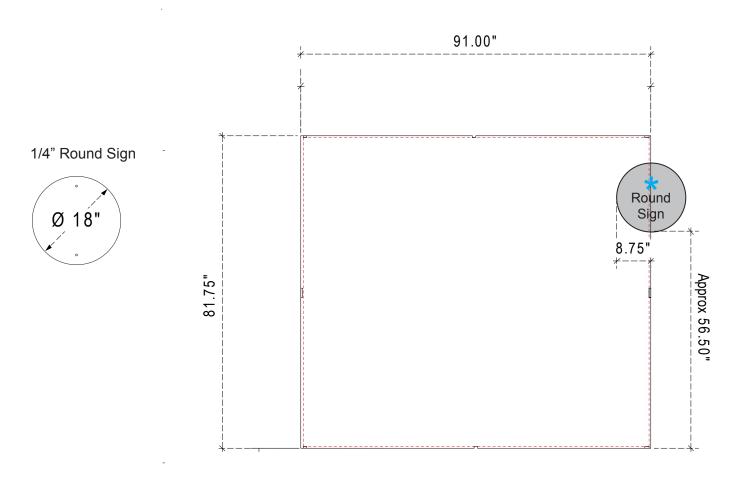

**Product Name: VK-1221** 

Material: 1/4" Sintra or Plex

**Effective Date:** 09/20/13

**Process:** Direct Print

**NOTE:** Graphic files must be @ 150 dpi Finished Size. DO NOT send Flattened Files. Production can not manipulate the content, proportion or color of these files.

**Product Name:** VK-1221

**Process:** Direct Print

Material: 1/8" Sintra or Plex

**Effective Date:** 09/20/13